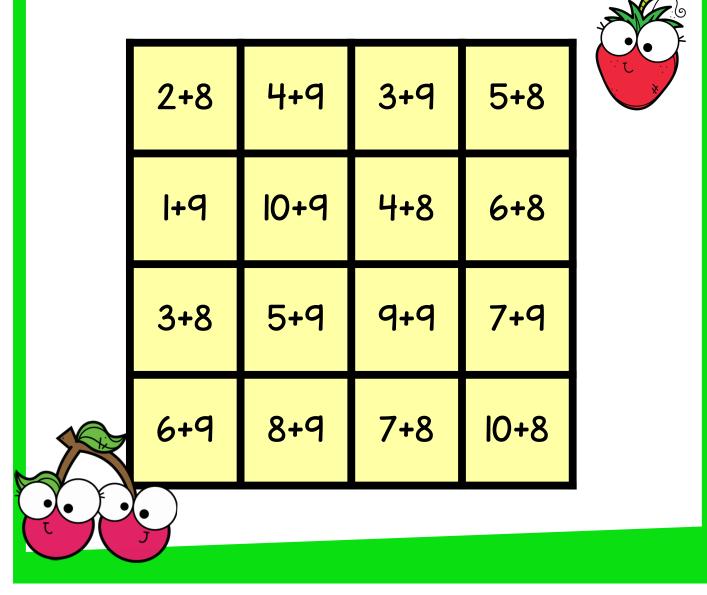

# Tic Tac Toe Add 8 and 9 Facts

a game for 2 players

Need: counters in 2 different colors or symbol cards

Take turns to answer an addition fact. If you are correct cover the square with a symbol card or counter in your color. The first player to make 4 in a row vertically, horizontally or diagonally, is the winner.