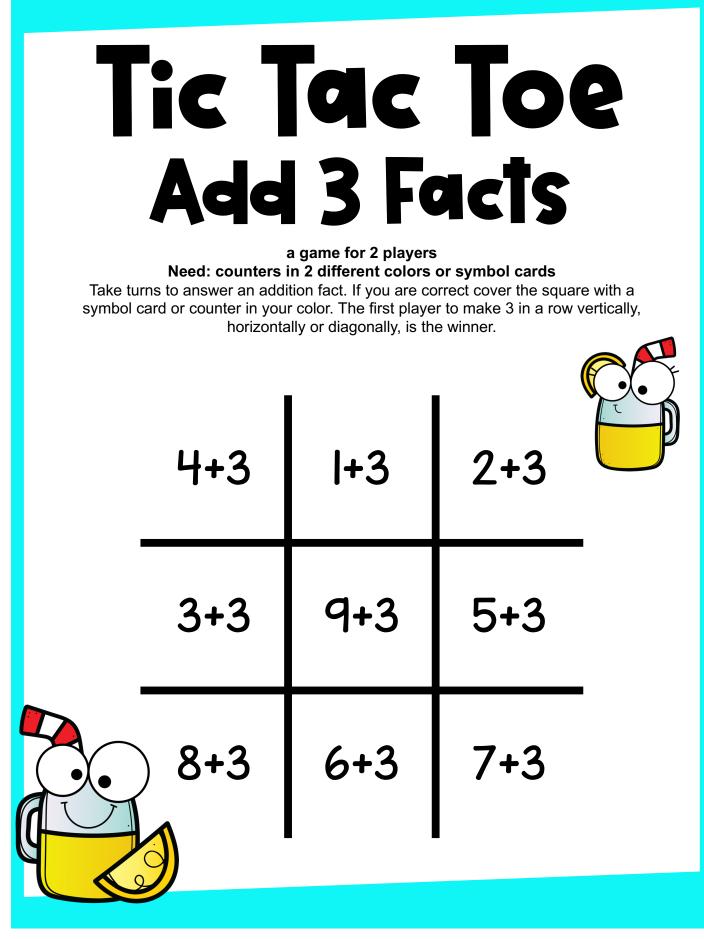

## Addition Tic Tac Toe

### **Mixed Addition Set**

### a game for 2 players

One player is X's and one is O's. Take turns to answer the addition and then place X or O over the addition. The first player to create a line of 3 is the winner. The line can go across, down or diagonally.