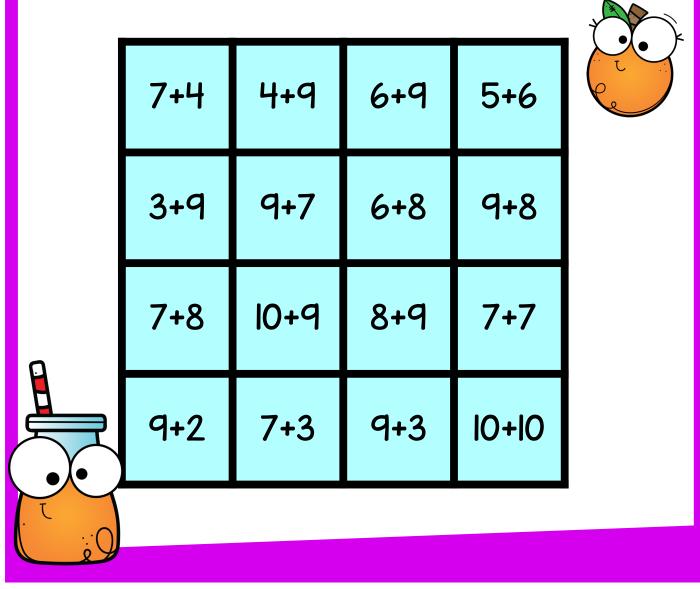

# Tic Tac Toe Add 8 and 9 Facts

a game for 2 players

Need: counters in 2 different colors or symbol cards

Take turns to answer an addition fact. If you are correct cover the square with a symbol card or counter in your color. The first player to make 4 in a row vertically, horizontally or diagonally, is the winner.